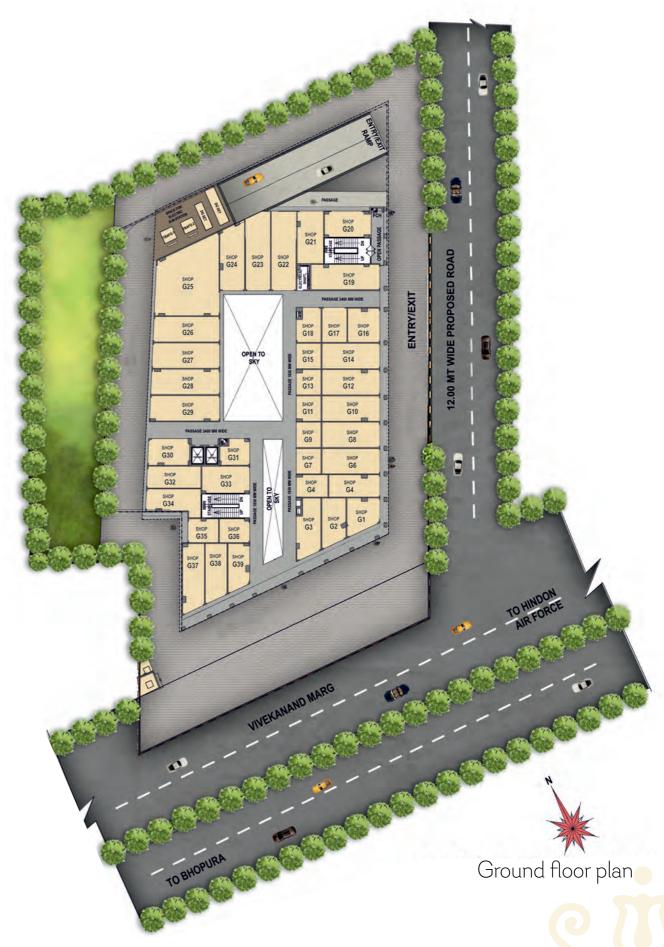

## We have a DREAM

that what we build starts speaking for us
that true to our name,
every Aradhyam space becomes
an abode of worship.

|                         | SPECIFICATIONS                                                    |
|-------------------------|-------------------------------------------------------------------|
| SHOPS                   |                                                                   |
| CEILING HEIGHT          | 5.4 Mtrs for Ground and First Floor and 3.6 Mtrs for Second Floor |
| DOORS                   | M.S. Rolling Shutters                                             |
| ELECTRICITY             | Electricity supply through UPPCL meter for main electricity on    |
|                         | paid basis. Smart meter for DG supply & maintenance charges       |
| WALLS                   | Brick Work Partitions with Plaster                                |
| FLOORING                | Normal Concrete Slab                                              |
| 123311113               | Troillia: Colloica clas                                           |
| LOBBY & COMMON AREAS    |                                                                   |
| FLOORING                | Stone flooring/Tiles flooring                                     |
| CEILING                 | Exposed RCC roof with running services area                       |
| WALLS                   | Brick work with plaster and paint                                 |
| RAILING                 | M S railing in internal area & external area                      |
| ELECTRICITY             | Common area electical works with corridor lighting                |
| FIRE FIGHTING           | As per fire NOC norms                                             |
| STAIRCASE               | Stone flooring                                                    |
| SEPARATE LIFTS          | O2 nos. lifts for shopping area                                   |
| OLI AIVATE LII TO       | 02 1105. III to 101 shopping area                                 |
| COMMONTOILETS           |                                                                   |
| FLOORING                | Tiles flooring                                                    |
| PAINTING                | OBD paints                                                        |
| WALL CLADDING           | Tiles cladding on dado up to 8 ft height                          |
| WC                      | European WC wall/Floor mounted                                    |
| CP FITTING              | Chrome plated                                                     |
|                         | Onionio piacoa                                                    |
| BASEMENT AREA           |                                                                   |
| FLOORING                | Finishing (Concrete)                                              |
| LIGHTING                | Tube light/Ceiling                                                |
|                         | Mounted LED light fixture                                         |
| RAMP                    | Trimix concrete flooring                                          |
|                         | 3                                                                 |
| LANDSCAPING             |                                                                   |
| HARD LANDSCAPING        | As per design                                                     |
| SOFT LANDSCAPING        | Natural grass/Artificial grass/Plants/Trees                       |
| LIGHTINGS               | Pole light                                                        |
|                         | -                                                                 |
| ESS & DG (Max Capacity) |                                                                   |
| DG SETS                 | Backup for common area lighting & essential services              |
|                         | Backup also for individual customers on paid basis                |
| TRANSFORMER             | As per load requirement                                           |
|                         |                                                                   |
| STP                     |                                                                   |
|                         |                                                                   |
| CAPACITY (IN BASEMENT)  | As per design requirement                                         |
| CAPACITY (IN BASEMENT)  | As per design requirement                                         |
|                         | As per design requirement                                         |