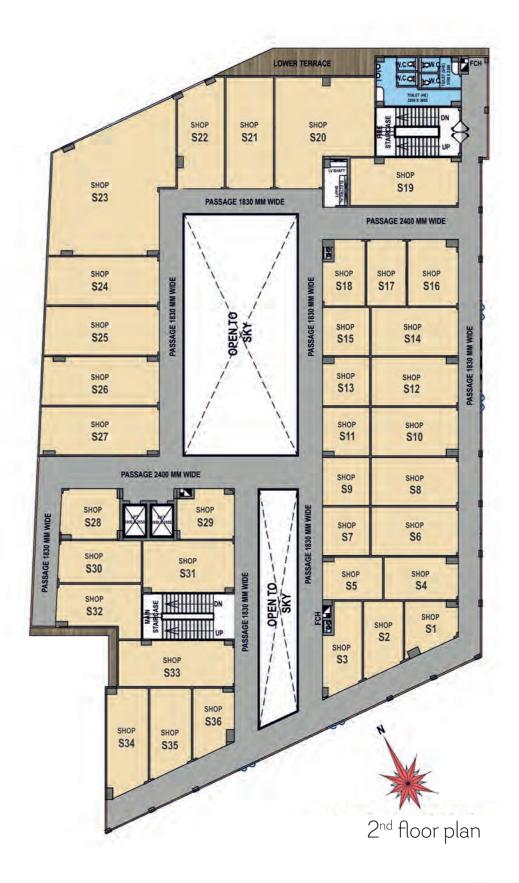

## We have a DRFAM

that everything we build becomes a source of joy
that each space is filled with warmth, laughter and joy
that we will not just build buildings
that we will build trust



## We have a DRFAM

that we value the worth of your hard earned money
that we offer the best your money can buy
that we go beyond your expectations
that we deliver on time



## We have a DREAM

that what we build starts speaking for us
that true to our name,
every Aradhyam space becomes
an abode of worship.











|                         | SPECIFICATIONS                                                    |
|-------------------------|-------------------------------------------------------------------|
| SHOPS                   |                                                                   |
| CEILING HEIGHT          | 5.4 Mtrs for Ground and First Floor and 3.6 Mtrs for Second Floor |
| DOORS                   | M.S. Rolling Shutters                                             |
| ELECTRICITY             | Electricity supply through UPPCL meter for main electricity on    |
|                         | paid basis. Smart meter for DG supply & maintenance charges       |
| WALLS                   | Brick Work Partitions with Plaster                                |
| FLOORING                | No