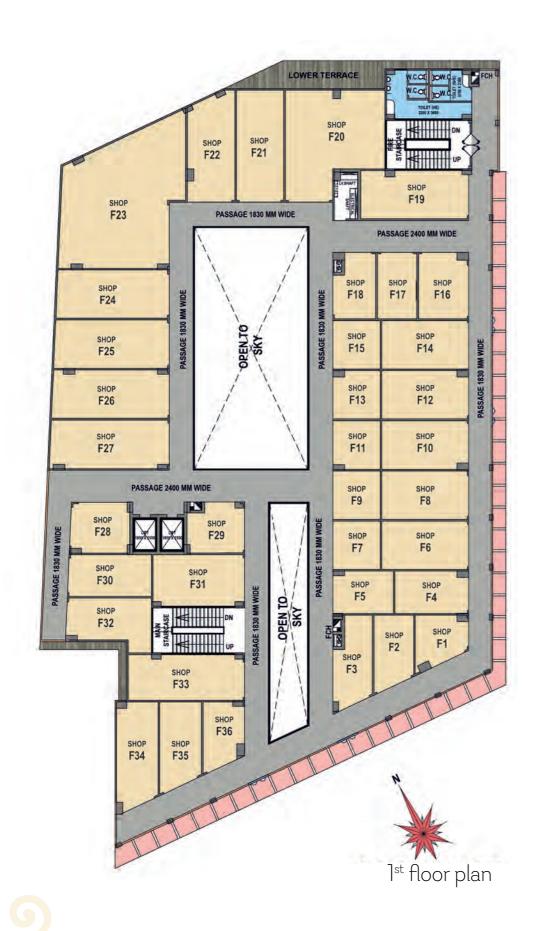

## We have a DRFAM

that everything we build becomes a source of joy
that each space is filled with warmth, laughter and joy
that we will not just build buildings
that we will build trust



## We have a DRFAM

that we value the worth of your hard earned money
that we offer the best your money can buy
that we go beyond your expectations
that we deliver on time



## We have a DREAM

that what we build starts speaking for us
that true to our name,
every Aradhyam space becomes
an abode of worship.











|                         | SPECIFICATIONS                                                    |
|-------------------------|-------------------------------------------------------------------|
| SHOPS                   |                                                                   |
| CEILING HEIGHT          | 5.4 Mtrs for Ground and First Floor and 3.6 Mtrs for Second Floor |
| DOORS                   | M.S. Rolling Shutters                                             |
| ELECTRICITY             | Electricity supply through UPPCL meter for main electricity on    |
|                         | paid basis. Smart meter for DG supply & maintenance charges       |
| WALLS                   | Brick Work Partitions with Plaster                                |
| FLOORING                |