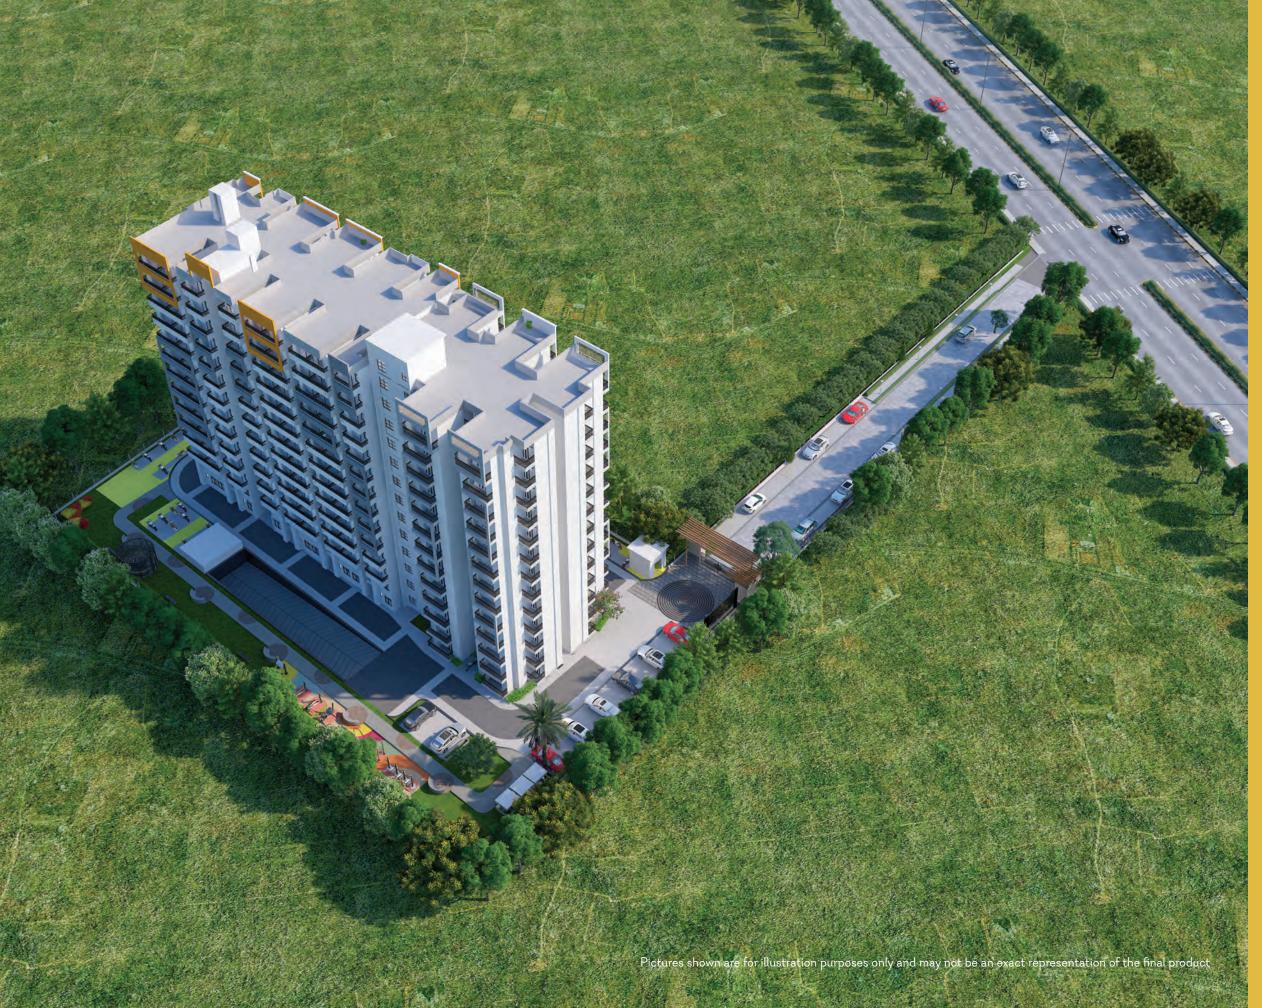

## Located close to Delhi. Exclusive residences for few.

Only 65 units. 5 flats per floor. 2 lifts. Almost zero waiting.

Extra high premium parking to match your big dreams. Power and water backup - 24/7.

A happy life - 24/7.

Garden area with gazebo sitting. Kids play area.

Less screen time. More play time.

| SPECIFICATIONS        |                                                                 |  |
|-----------------------|-----------------------------------------------------------------|--|
| STRUCTURE             | Earthquake resistant, RCC framed structure                      |  |
| WALLS                 | Brick / Plaster                                                 |  |
| DOOR FRAME            | Hardwood                                                        |  |
| EXTERNAL DOOR/ WINDOW | UPVC / Powder coated Aluminum section with glass                |  |
| MAIN DOOR             | Skin moulded wooden door / Flush door                           |  |
| FLOORING              | Vitrified tiles                                                 |  |
| TOILET                | Designer glazed tiles upto 7ft. height with matching ceramic/   |  |
|                       | vitrified C.P. fitting, anti skid floor tiles                   |  |
| KITCHEN               | Granite counter top with SS sink, hot & cold C.P. fittings      |  |
|                       | with glazed tiles in dado upto 2'0" from platform               |  |
| DOOR SHUTTERS         | Moulded factory made skin door / Flush door                     |  |
| ELECTRICAL            | Concealed Copper wiring with standard quality fittings,         |  |
|                       | boards and switches                                             |  |
| PAINTING              | External wall finished with cement based paints, internal walls |  |
|                       | with oil bound distemper, pop cornice in drawing dining,        |  |
|                       | enamel paint on steel works                                     |  |
| WATER SUPPLY          | Concealed water lines with standard quality fittings            |  |
| BOUNDARY              | Gated boundary wall complex                                     |  |
| OTHERS                | Designer light fixtures at entrance gate and common areas       |  |