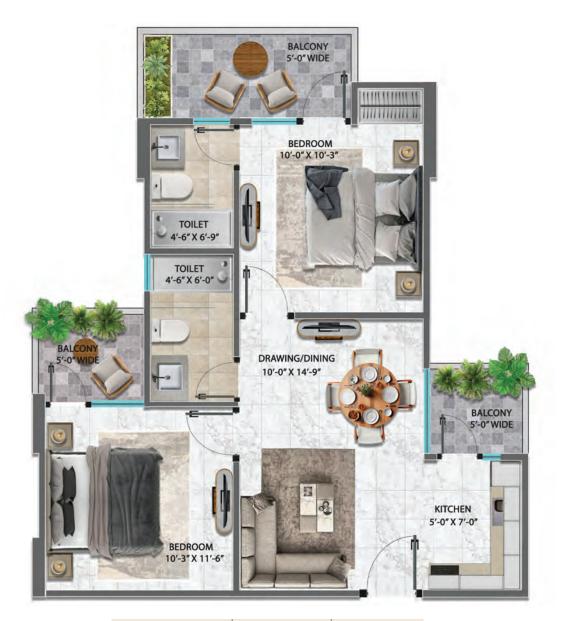

## TYPE 1A (2BHK + 2 Toilets)

|               | SqMt  | SqFt   |
|---------------|-------|--------|
| Carpet area   | 45.25 | 487.07 |
| Balcony area  | 10.18 | 109.58 |
| Built up area | 59.24 | 637.65 |
| Super area    | 85.47 | 920.00 |