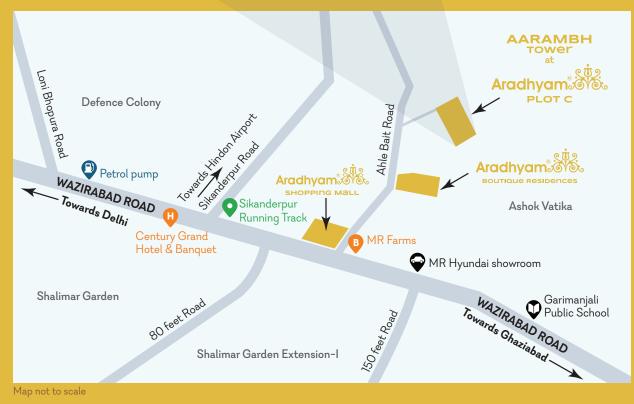

## AARAMBH Tower at Aradhyam

Site Add.: Aradhyam Plot C, Khasra No. 290, 291, 294, Village Pasonda, Ghaziabad, 201005 Regd. Add.: Aradhyam Builders, Opp. Jain Tube Factory, NH-58, Meerut Road, Ghaziabad, U.P. info@aradhyam.com • www.aradhyam.com • +91 9999537800