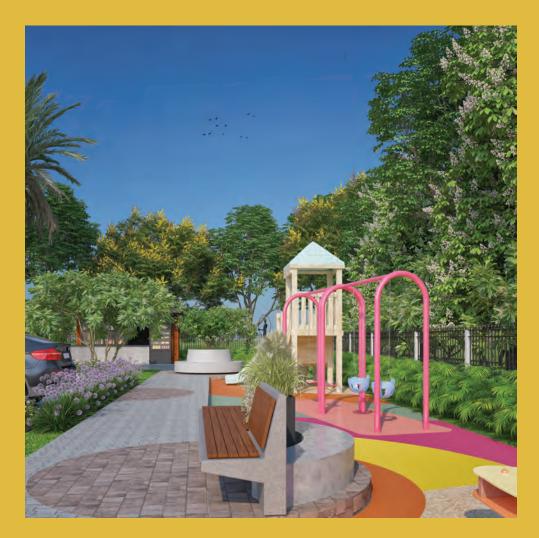

A happy life - 24/7.

Garden area with gazebo sitting. Kids play area.

Less screen time. More play time.

| SPECIFICATIONS        |                                                                 |  |
|-----------------------|-----------------------------------------------------------------|--|
| STRUCTURE             | Earthquake resistant, RCC framed structure                      |  |
| WALLS                 | Brick / Plaster                                                 |  |
| DOOR FRAME            | Hardwood                                                        |  |
| EXTERNAL DOOR/ WINDOW | UPVC / Powder coated Aluminum section with glass                |  |
| MAIN DOOR             | Skin moulded wooden door / Flush door                           |  |
| FLOORING              | Vitrified tiles                                                 |  |
| TOILET                | Designer glazed tiles upto 7ft. height with matching ceramic/   |  |
|                       | vitrified C.P. fitting, anti skid floor tiles                   |  |
| KITCHEN               | Granite counter top with SS sink, hot & cold C.P. fittings      |  |
|                       | with glazed tiles in dado upto 2'0" from platform               |  |
| DOOR SHUTTERS         | Moulded factory made skin door / Flush door                     |  |
| ELECTRICAL            | Concealed Copper wiring with standard quality fittings,         |  |
|                       | boards and switches                                             |  |
| PAINTING              | External wall finished with cement based paints, internal walls |  |
|                       | with oil bound distemper, pop cornice in drawing dining,        |  |
|                       | enamel paint on steel works                                     |  |
| WATER SUPPLY          | Concealed water lines with standard quality fittings            |  |
| BOUNDARY              | Gated boundary wall complex                                     |  |
| OTHERS                | Designer light fixtures at entrance gate and common areas       |  |