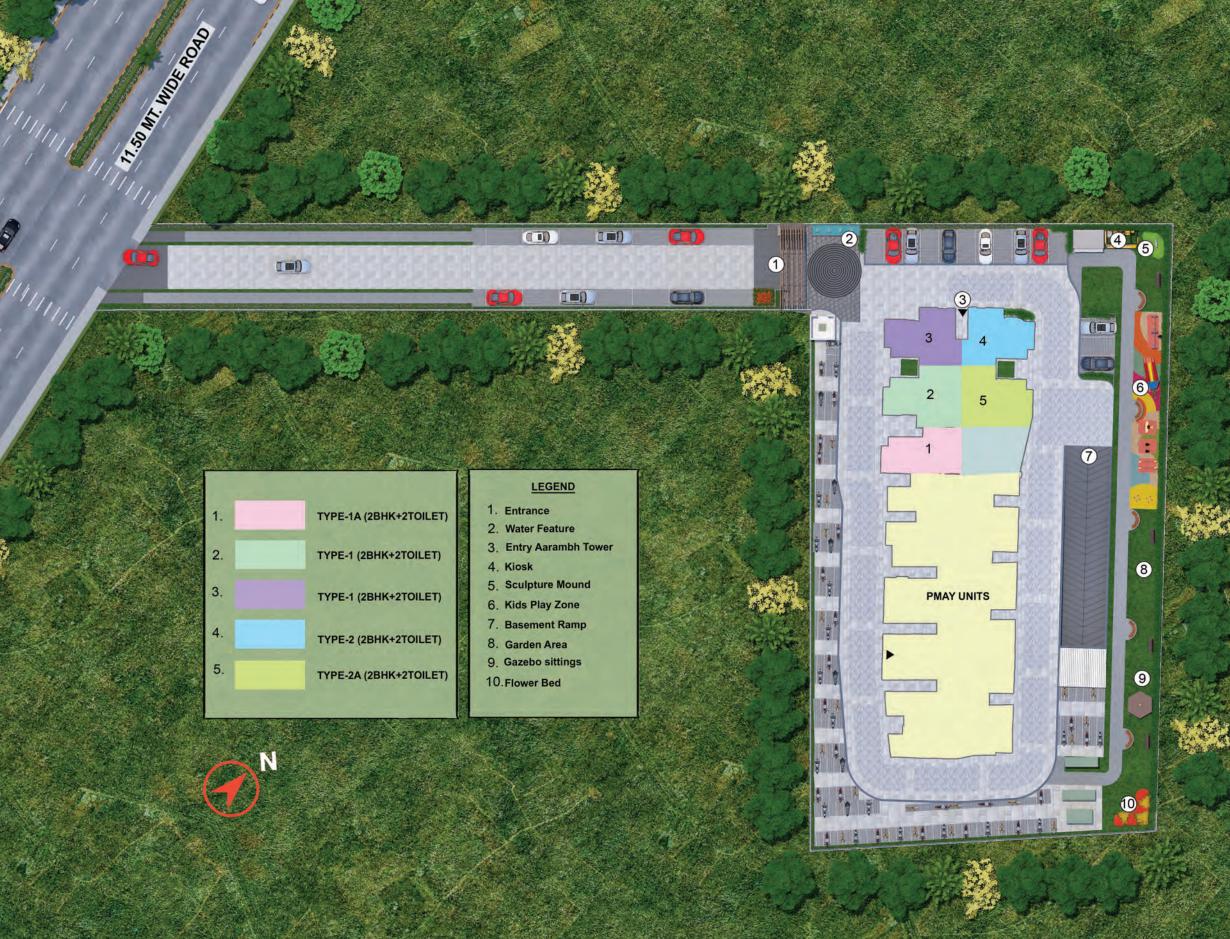

## Located close to Delhi. Exclusive residences for few.

Only 65 units. 5 flats per floor. 2 lifts. Almost zero waiting.

Extra high premium parking to match your big dreams. Power and water backup - 24/7.

## TYPE 1A (2BHK + 2 Toilets)

|               | SqMt  | SqFt   |
|---------------|-------|--------|
| Carpet area   | 45.25 | 487.07 |
| Balcony area  | 10.18 | 109.58 |
| Built up area | 59.24 | 637.65 |
| Super area    | 85.47 | 920.00 |

## TYPE 2A (2BHK + 2 Toilets)

|               | SqMt  | SqFt   |
|---------------|-------|--------|
| Carpet area   | 42.65 | 459.08 |
| Balcony area  | 10.52 | 113.24 |
| Built up area | 57.47 | 618.60 |
| Super area    | 81.75 | 880.00 |