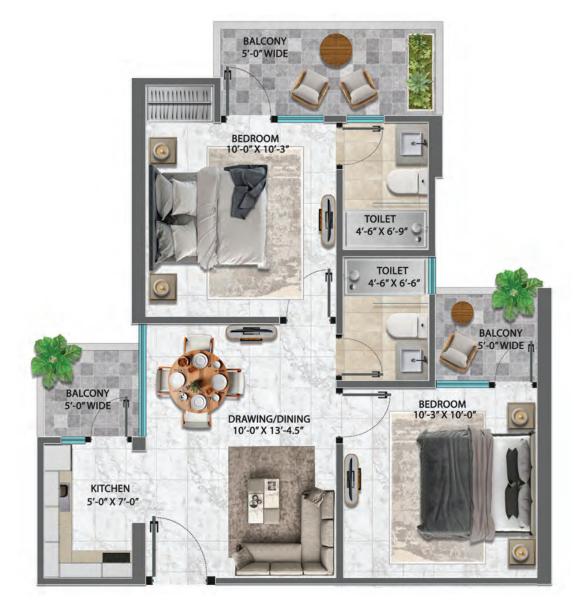

## TYPE 2A (2BHK + 2 Toilets)

|               | SqMt  | SqFt   |
|---------------|-------|--------|
| Carpet area   | 42.65 | 459.08 |
| Balcony area  | 10.52 | 113.24 |
| Built up area | 57.47 | 618.60 |
| Super area    | 81.75 | 880.00 |