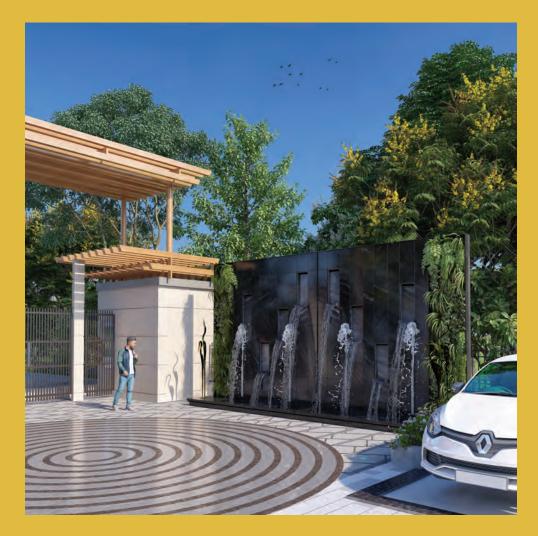

## Located close to Delhi. Exclusive residences for few.

Only 65 units. 5 flats per floor. 2 lifts. Almost zero waiting.

Extra high premium parking to match your big dreams. Power and water backup - 24/7.

A happy life - 24/7.

Garden area with gazebo sitting. Kids play area.

Less screen time. More play time.

| SPECIFICATIONS        |                                                                 |  |
|-----------------------|-----------------------------------------------------------------|--|
| STRUCTURE             | Earthquake resistant, RCC framed structure                      |  |
| WALLS                 | Brick / Plaster                                                 |  |
| DOOR FRAME            | Hardwood                                                        |  |
| EXTERNAL DOOR/ WINDOW | UPVC / Powder coated Aluminum section with glass                |  |
| MAIN DOOR             | Skin moulded wooden door / Flush door                           |  |
| FLOORING              | Vitrified tiles                                                 |  |
| TOILET                | Designer glazed tiles upto 7ft. height with matching ceramic/   |  |
|                       | vitrified C.P. fitting, anti skid floor tiles                   |  |
| KITCHEN               | Granite counter top with SS sink, hot & cold C.P. fittings      |  |
|                       | with glazed tiles in dado upto 2'0" from platform               |  |
| DOOR SHUTTERS         | Moulded factory made skin door / Flush door                     |  |
| ELECTRICAL            | Concealed Copper wiring with standard quality fittings,         |  |
|                       | boards and switches                                             |  |
| PAINTING              | External wall finished with cement based paints, internal walls |  |
|                       | with oil bound distemper, pop cornice in drawing dining,        |  |
|                       | enamel paint on steel works                                     |  |
| WATER SUPPLY          | Concealed water lines with standard quality fittings            |  |
| BOUNDARY              | Gated boundary wall complex                                     |  |
| OTHERS                | Designer light fixtures at entrance gate and common areas       |  |