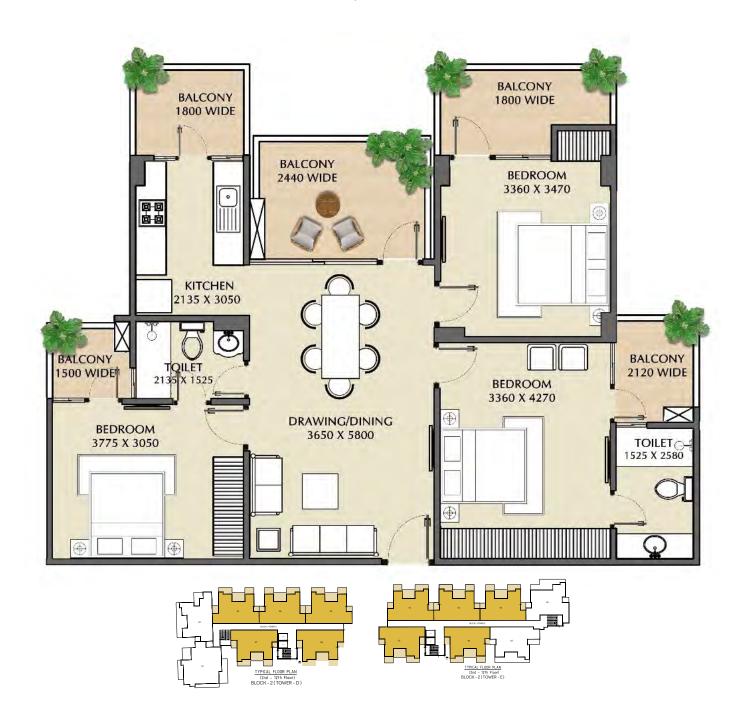

Type - 3 (3BHK+2Toilets) Block - 2, Tower D and E

Type - 4 (3BHK+3Toilets) Block - 2, Tower E

## Type - 4' (3BHK+3Toilets) Block - 2, Tower E