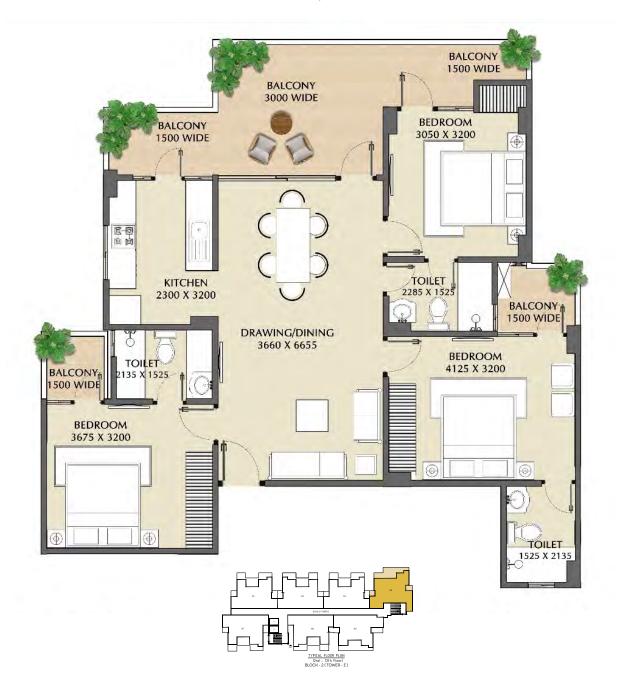

Type - 3 (3BHK+2Toilets) Block - 2, Tower D and E

Type - 4 (3BHK+3Toilets) Block - 2, Tower E