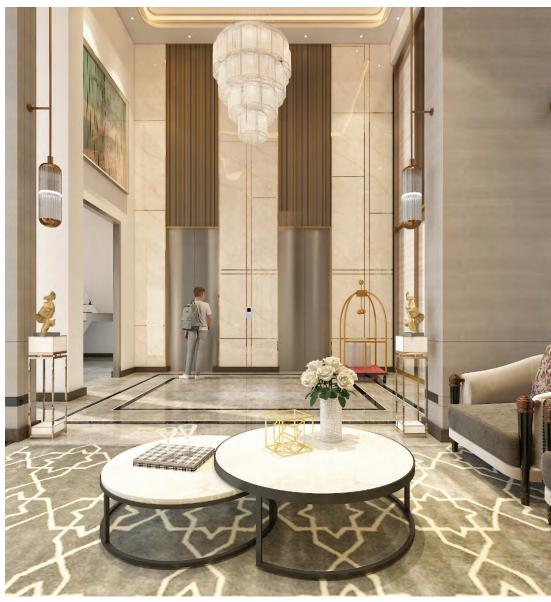

## A glimpse of the Entrance Lobby at Aradhyam Spa City

|  | CAT |  |
|--|-----|--|
|  |     |  |
|  |     |  |
|  |     |  |

| LIVING ROOM                     |                                                                                |  |  |
|---------------------------------|--------------------------------------------------------------------------------|--|--|
| WALL                            | POP punning with acrylic emulsion paint                                        |  |  |
| FLOOR                           | Italian marble / equivalent                                                    |  |  |
| CEILING                         | Gypsum cover only on edges of the ceiling + acrylic emulsion                   |  |  |
| MAIN & INTERNAL DOOR            | Polished Veneer/laminated flush doors                                          |  |  |
| MAIN DOOR HARDWARE FITTINGS     | Mortise lock and other standard door fittings                                  |  |  |
|                                 | (Dorset or equivalent), 01 Nos.                                                |  |  |
| INTERNAL DOOR HARDWARE FITTINGS | Standard door fittings (Dorset or equivalent)                                  |  |  |
| EXTERNAL DOOR/WINDOW            | European aluminium system windows                                              |  |  |
| AIR CONDITIONING                | Split AC as per area requirement                                               |  |  |
| CEILING FAN                     | O2 Nos.                                                                        |  |  |
| ELECTRICAL POINTS               | Modular electrical fittings                                                    |  |  |
| LIGHT FIXTURE                   | LED Bulbs/fittings                                                             |  |  |
| MASTER BEDROOM                  |                                                                                |  |  |
| WALL                            | POP punning with acrylic emulsion paint                                        |  |  |
| FLOOR                           | Wooden laminate flooring Pergo or equivalent/4x2 vitrified tiles               |  |  |
| CEILING                         | POP punning with acrylic emulsion paint                                        |  |  |
| INTERNAL DOOR                   | Polished Veneer/laminated flush doors                                          |  |  |
| INTERNAL DOOR HARDWARE FITTINGS | Standard door fittings (*Dorset or equivalent)                                 |  |  |
| EXTERNAL DOOR/WINDOW            | European aluminium system windows                                              |  |  |
| AIR CONDITIONING                | 1.5T Split AC - 01 Nos.                                                        |  |  |
| WARDROBE                        | Ol Wardrobe - Carcass & shutter in pre-laminated board                         |  |  |
| CEILING FAN                     | Ol Nos.                                                                        |  |  |
| ELECTRICAL POINTS               | Modular electrical fittings                                                    |  |  |
| LIGHT FIXTURE                   | LED Bulbs/fittings                                                             |  |  |
| OTHER BEDROOM (S)               | LED Builds/ Hittings                                                           |  |  |
| WALL                            | POP punning with acrylic emulsion paint                                        |  |  |
| FLOOR                           | Tile flooring                                                                  |  |  |
| CEILING                         | POP punning with acrylic emulsion paint                                        |  |  |
| INTERNAL DOOR                   | Polished Veneer/laminated flush doors                                          |  |  |
| INTERNAL DOOR HARDWARE FITTINGS | Standard door fittings (*Dorset or equivalent)                                 |  |  |
| EXTERNAL DOOR/WINDOW            | ŭ i                                                                            |  |  |
| AIR CONDITIONING                | European aluminium system windows                                              |  |  |
| WARDROBE                        | 1.5T Split AC - 01 Nos. 01 Wardrobe - Carcass & shutter in pre-laminated board |  |  |
| CEILING FAN                     | Ol Nos.                                                                        |  |  |
|                                 |                                                                                |  |  |
| ELECTRICAL POINTS               | Modular electrical fittings                                                    |  |  |
| LIGHT FIXTURE                   | LED Bulbs/fittings                                                             |  |  |
| KITCHEN                         | TI + 600 (                                                                     |  |  |
| WALL                            | Tile up to 600mm from counter top + POP punning with                           |  |  |
| FLOOR                           | acrylic emulsion paint on remaining wall                                       |  |  |
| FLOOR                           | Vitrified tile flooring                                                        |  |  |
| CEILING                         | POP punning with acrylic emulsion paint                                        |  |  |
| EXTERNAL DOOR/WINDOW            | European aluminium system windows                                              |  |  |
| COUNTERTOP                      | Indian granite fixed on modular pre-laminated particle board frame             |  |  |
| MODULAR KITCHEN                 | Carcass & shutter with pre-laminated board                                     |  |  |
| SINK WITH 1 BOWL & DRAIN BOARD  | O1 Nos.                                                                        |  |  |