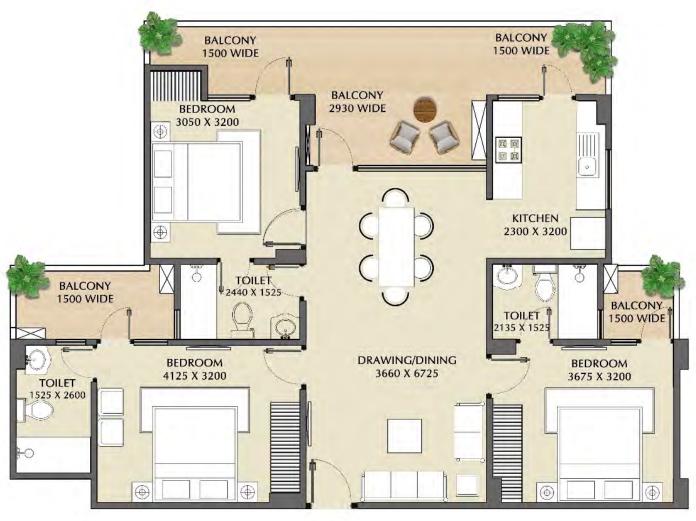

|
| SECURITY                        | Multi-layered security                                           |
|                                 |                                                                  |



## Welcome to a world of luxurious amenities

- 1. 5-star Clubhouse
- MUGA Court (Pickleball, Badminton, Tennikoit)
- 3. Mini Football
- 4. Outdoor Gym
- 5. Kid's Play Area
- 6. Amphitheatre
- 7. PET Area
- 8. Reflexology Path
- 9. Senior's Chill Zone
- 10. Wall Climbing
- 11. Yoga / Aerobics
- 12. Party / Resident's Lawn
- 13. Swimming Pool
- 14. Kid's Pool
- 15. Pool Deck
- 16. Cabanas
- 17. Reflecting Pool
- 18. Water Feature

Type - 3 (3BHK+2Toilets) Block - 2, Tower D and E



Type - 4 (3BHK+3Toilets) Block - 2, Tower E



## Type - 4' (3BHK+3Toilets) Block - 2, Tower E