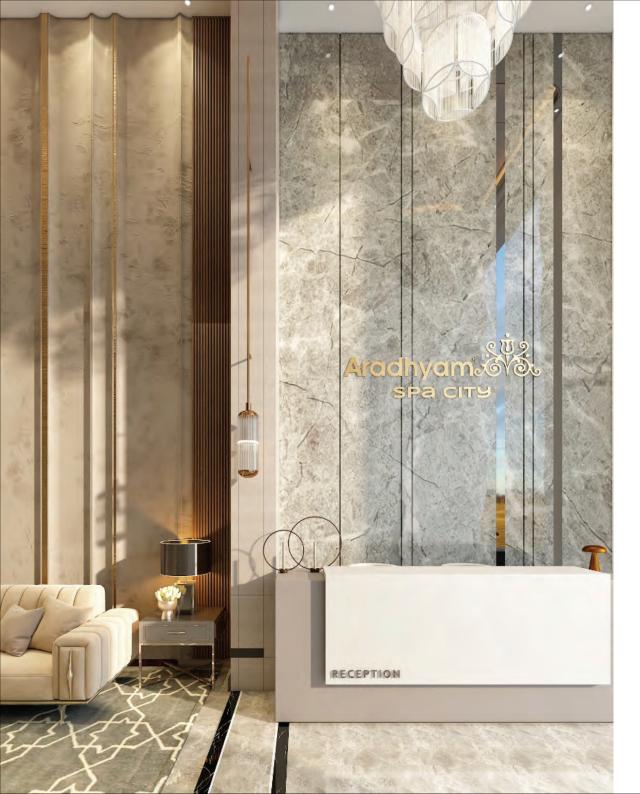

## A glimpse of the Entrance Lobby at Aradhyam Spa City

|  | CAT |  |
|--|-----|--|
|  |     |  |
|  |     |  |
|  |     |  |

| LIVING ROOM                     |                                                                                |  |  |
|---------------------------------|--------------------------------------------------------------------------------|--|--|
| WALL                            | POP punning with acrylic emulsion paint                                        |  |  |
| FLOOR                           | Italian marble / equivalent                                                    |  |  |
| CEILING                         | Gypsum cover only on edges of the ceiling + acrylic emulsion                   |  |  |
| MAIN & INTERNAL DOOR            | Polished Veneer/laminated flush doors                                          |  |  |
| MAIN DOOR HARDWARE FITTINGS     | Mortise lock and other standard door fittings                                  |  |  |
|                                 | (Dorset or equivalent), 01 Nos.                                                |  |  |
| INTERNAL DOOR HARDWARE FITTINGS | Standard door fittings (Dorset or equivalent)                                  |  |  |
| EXTERNAL DOOR/WINDOW            | European aluminium system windows                                              |  |  |
| AIR CONDITIONING                | Split AC as per area requirement                                               |  |  |
| CEILING FAN                     | O2 Nos.                                                                        |  |  |
| ELECTRICAL POINTS               | Modular electrical fittings                                                    |  |  |
| LIGHT FIXTURE                   | LED Bulbs/fittings                                                             |  |  |
| MASTER BEDROOM                  |                                                                                |  |  |
| WALL                            | POP punning with acrylic emulsion paint                                        |  |  |
| FLOOR                           | Wooden laminate flooring Pergo or equivalent/4x2 vitrified tiles               |  |  |
| CEILING                         | POP punning with acrylic emulsion paint                                        |  |  |
| INTERNAL DOOR                   | Polished Veneer/laminated flush doors                                          |  |  |
| INTERNAL DOOR HARDWARE FITTINGS | Standard door fittings (*Dorset or equivalent)                                 |  |  |
| EXTERNAL DOOR/WINDOW            | European aluminium system windows                                              |  |  |
| AIR CONDITIONING                | 1.5T Split AC - 01 Nos.                                                        |  |  |
| WARDROBE                        | Ol Wardrobe - Carcass & shutter in pre-laminated board                         |  |  |
| CEILING FAN                     | Ol Nos.                                                                        |  |  |
| ELECTRICAL POINTS               | Modular electrical fittings                                                    |  |  |
| LIGHT FIXTURE                   | LED Bulbs/fittings                                                             |  |  |
| OTHER BEDROOM (S)               | LED Builds/ Hittings                                                           |  |  |
| WALL                            | POP punning with acrylic emulsion paint                                        |  |  |
| FLOOR                           | Tile flooring                                                                  |  |  |
| CEILING                         | POP punning with acrylic emulsion paint                                        |  |  |
| INTERNAL DOOR                   | Polished Veneer/laminated flush doors                                          |  |  |
| INTERNAL DOOR HARDWARE FITTINGS | Standard door fittings (*Dorset or equivalent)                                 |  |  |
| EXTERNAL DOOR/WINDOW            | ŭ i                                                                            |  |  |
| AIR CONDITIONING                | European aluminium system windows                                              |  |  |
| WARDROBE                        | 1.5T Split AC - 01 Nos. 01 Wardrobe - Carcass & shutter in pre-laminated board |  |  |
| CEILING FAN                     | Ol Nos.                                                                        |  |  |
|                                 |                                                                                |  |  |
| ELECTRICAL POINTS               | Modular electrical fittings                                                    |  |  |
| LIGHT FIXTURE                   | LED Bulbs/fittings                                                             |  |  |
| KITCHEN                         | TI + 600 (                                                                     |  |  |
| WALL                            | Tile up to 600mm from counter top + POP punning with                           |  |  |
| FLOOR                           | acrylic emulsion paint on remaining wall                                       |  |  |
| FLOOR                           | Vitrified tile flooring                                                        |  |  |
| CEILING                         | POP punning with acrylic emulsion paint                                        |  |  |
| EXTERNAL DOOR/WINDOW            | European aluminium system windows                                              |  |  |
| COUNTERTOP                      | Indian granite fixed on modular pre-laminated particle board frame             |  |  |
| MODULAR KITCHEN                 | Carcass & shutter with pre-laminated board                                     |  |  |
| SINK WITH 1 BOWL & DRAIN BOARD  | O1 Nos.                                                                        |  |  |