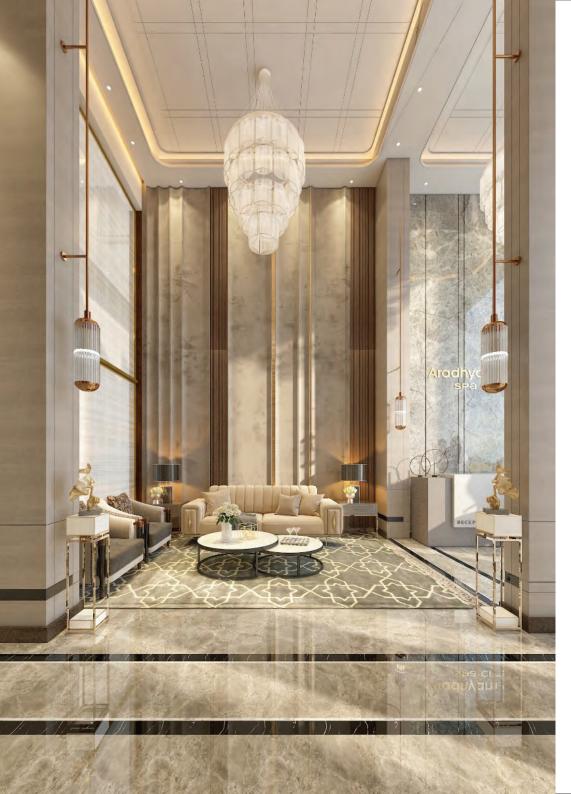

## A glimpse of the Entrance Lobby at Aradhyam Spa City

|  | CAT |  |
|--|-----|--|
|  |     |  |
|  |     |  |
|  |     |  |

| LIVING ROOM                     |                                                                                |  |  |
|---------------------------------|--------------------------------------------------------------------------------|--|--|
| WALL                            | POP punning with acrylic emulsion paint                                        |  |  |
| FLOOR                           | Italian marble / equivalent                                                    |  |  |
| CEILING                         | Gypsum cover only on edges of the ceiling + acrylic emulsion                   |  |  |
| MAIN & INTERNAL DOOR            | Polished Veneer/laminated flush doors                                          |  |  |
| MAIN DOOR HARDWARE FITTINGS     | Mortise lock and other standard door fittings                                  |  |  |
|                                 | (Dorset or equivalent), 01 Nos.                                                |  |  |
| INTERNAL DOOR HARDWARE FITTINGS | Standard door fittings (Dorset or equivalent)                                  |  |  |
| EXTERNAL DOOR/WINDOW            | European aluminium system windows                                              |  |  |
| AIR CONDITIONING                | Split AC as per area requirement                                               |  |  |
| CEILING FAN                     | O2 Nos.                                                                        |  |  |
| ELECTRICAL POINTS               | Modular electrical fittings                                                    |  |  |
| LIGHT FIXTURE                   | LED Bulbs/fittings                                                             |  |  |
| MASTER BEDROOM                  |                                                                                |  |  |
| WALL                            | POP punning with acrylic emulsion paint                                        |  |  |
| FLOOR                           | Wooden laminate flooring Pergo or equivalent/4x2 vitrified tiles               |  |  |
| CEILING                         | POP punning with acrylic emulsion paint                                        |  |  |
| INTERNAL DOOR                   | Polished Veneer/laminated flush doors                                          |  |  |
| INTERNAL DOOR HARDWARE FITTINGS | Standard door fittings (*Dorset or equivalent)                                 |  |  |
| EXTERNAL DOOR/WINDOW            | European aluminium system windows                                              |  |  |
| AIR CONDITIONING                | 1.5T Split AC - 01 Nos.                                                        |  |  |
| WARDROBE                        | Ol Wardrobe - Carcass & shutter in pre-laminated board                         |  |  |
| CEILING FAN                     | Ol Nos.                                                                        |  |  |
| ELECTRICAL POINTS               | Modular electrical fittings                                                    |  |  |
| LIGHT FIXTURE                   | LED Bulbs/fittings                                                             |  |  |
| OTHER BEDROOM (S)               | LED Builds/ Hittings                                                           |  |  |
| WALL                            | POP punning with acrylic emulsion paint                                        |  |  |
| FLOOR                           | Tile flooring                                                                  |  |  |
| CEILING                         | POP punning with acrylic emulsion paint                                        |  |  |
| INTERNAL DOOR                   | Polished Veneer/laminated flush doors                                          |  |  |
| INTERNAL DOOR HARDWARE FITTINGS | Standard door fittings (*Dorset or equivalent)                                 |  |  |
| EXTERNAL DOOR/WINDOW            | ŭ i                                                                            |  |  |
| AIR CONDITIONING                | European aluminium system windows                                              |  |  |
| WARDROBE                        | 1.5T Split AC - 01 Nos. 01 Wardrobe - Carcass & shutter in pre-laminated board |  |  |
| CEILING FAN                     | Ol Nos.                                                                        |  |  |
|                                 |                                                                                |  |  |
| ELECTRICAL POINTS               | Modular electrical fittings                                                    |  |  |
| LIGHT FIXTURE                   | LED Bulbs/fittings                                                             |  |  |
| KITCHEN                         | TI + 600 (                                                                     |  |  |
| WALL                            | Tile up to 600mm from counter top + POP punning with                           |  |  |
| FLOOR                           | acrylic emulsion paint on remaining wall                                       |  |  |
| FLOOR                           | Vitrified tile flooring                                                        |  |  |
| CEILING                         | POP punning with acrylic emulsion paint                                        |  |  |
| EXTERNAL DOOR/WINDOW            | European aluminium system windows                                              |  |  |
| COUNTERTOP                      | Indian granite fixed on modular pre-laminated particle board frame             |  |  |
| MODULAR KITCHEN                 | Carcass & shutter with pre-laminated board                                     |  |  |
| SINK WITH 1 BOWL & DRAIN BOARD  | O1 Nos.                                                                        |  |  |